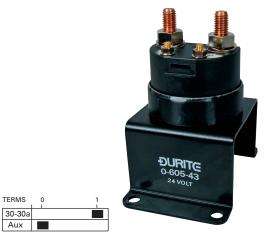

#### Part No. 0-605-43

Battery isolator, 24 volt, single pole, with auxiliary circuit, remotely switched electrically. Bosch 'U' type fixing bracket. Rated at 300 amps continuous, 600 amps for 20 seconds and 2400 amps for 1 second. M10 and M5 studs.

### **Specification**

Type 24 volt dc battery isolator with auxiliary circuit

Current max continuous 300 amp

Current intermitant 600 amp (20 sec), 2400 amp (1 sec)

Auxiliary circuit max current 10 amp

Coil current 4.5 amp (20ms) operate, 0.25 amp to maintain