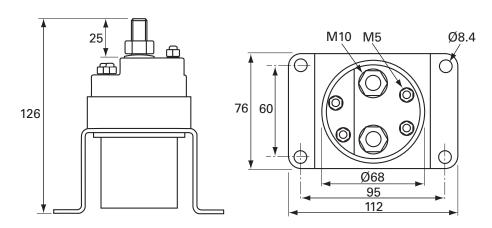

## Technical Drawing (not to scale)

Tightening torque M10 nuts 14Nm

Tightening torque M5 nuts 4Nm

Housing and bracket Galvanised ZnFe 8-12 black passivated

Protection IP65

Operating Temperature -40°C to +80°C Dimensions See diagram

Weight 1.2kg Approvals CE